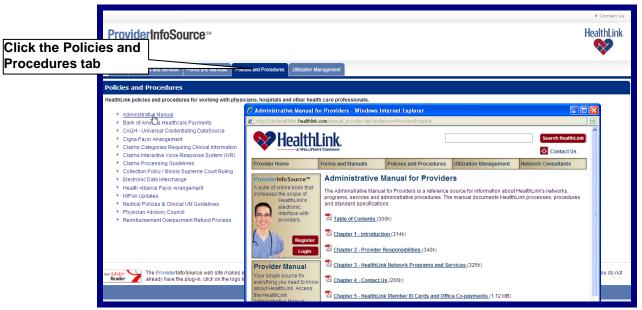

## 10.1 Policies and Procedures Tab

Select Policies and Procedures to access a wealth of information and documents.

The Policies and Procedures section is updated on an as-needed basis to include the most current versions of HealthLink payor arrangements, claims processing guidelines and other important policies.

To access, simply click the policy or procedure (Figure 1). If you have questions or need other information, you may send a secure message to Customer Service or your Network Specialist using the My HealthLink Messages feature, or you may call Customer Service or your Network Specialist.

Figure 1. Policies and Procedures.